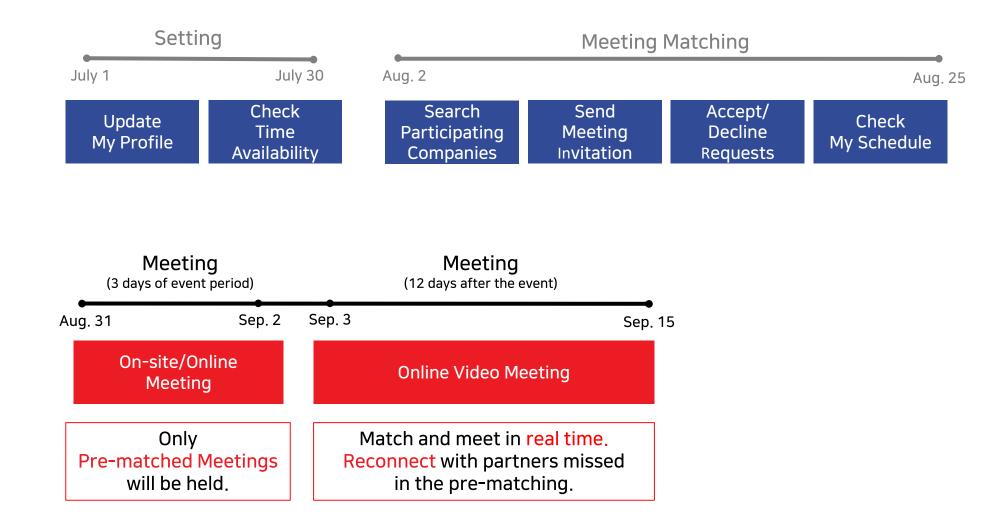

## Partnering Schedule

# 1. Setting

**BIOPLUS-INTERPHEX KOREA 2021 Secretariat.** 

### Setting Check Time Availability

Step 2. Click the [My Schedule] tap to set available meeting times. \* Meeting requests can only be accepted during the time zone you set.

Click on the timeslots that you would like to block out, and it will be greyed.

Click [Confirmed] after you've looked through the timeslots, to save your available timeslots.

# 3. Meeting

**BIOPLUS-INTERPHEX KOREA 2021 Secretariat.** 

Partnering Meeting

Off-line On-site Meeting 

What is the club house? This is the official lounge of BIOPLUS-INTERPHEX KOREA 2021. It will be operated as a sponsor, VIP lounge, and partnering lounge.

Off-line on-site meeting operation hours (KST)

- August 31 (Tuesday): 10:00 17:00
- September 1 (Wednesday): 10:00 17:00
- September 2 (Thursday): 10:00 17:00

% One meeting is held for 30 minutes.

How to join an off-line on-site meeting

- Visit the Partnering Lounge according to the prematched meeting schedule. (Arrive at least 5 minutes prior to meeting.)
- 2. After checking the assigned meeting room, enter and prepare for the meeting.
- 3. Perform the successful business meeting with the partner.