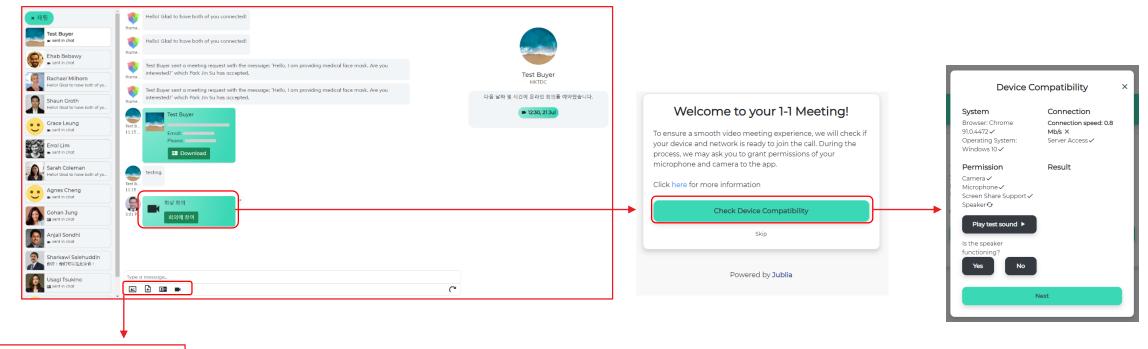

Online Video Meeting

Step 2. To join the online video meeting, click on the [Camera] icon and click [Join Now]. \* Please check your device if it is working properly before entering the meeting room.

### ※ Example: Video meeting room

Powered by Jublia

In [Messages], you can communicate with the other party you have arranged a meeting with!

|                          |                                                                                                                                                                                                 |                                                                                                                    |                                     |                                                          |                           | (Available only for the pre-matched chat meeting.)                                                                                                            |
|--------------------------|-------------------------------------------------------------------------------------------------------------------------------------------------------------------------------------------------|--------------------------------------------------------------------------------------------------------------------|-------------------------------------|----------------------------------------------------------|---------------------------|---------------------------------------------------------------------------------------------------------------------------------------------------------------|
| t‡<br>plore<br>D<br>enda | Time Zone ✓ Edit<br>Your current time zone setting: Seoul (UTC+9)                                                                                                                               | Wed, 01 Sep 21 Notification Control of Edit Your preferred channel: WhatsApp                                       |                                     | c Calendar CEdit)<br>Nose your preferred calendar to sto | art syncing your schedule |                                                                                                                                                               |
| Meet                     | Test David Ahn<br>Reed Exhibitions Korea                                                                                                                                                        | ~                                                                                                                  | Bookmark                            | <b>L</b><br>Reschedule                                   | Delegates<br>L<br>Cancel  |                                                                                                                                                               |
|                          | Click on the [Camera] icon ne<br>Welcome to your 1-1 Meeting!<br>To ensure a smooth video meeting experience, we will check if<br>your device and network is ready to join the call. During the |                                                                                                                    | ompatibility × Thi<br>connection 1) | ngs to take note of:<br>Please ensure your r             | :<br>microphone and       | eeting.<br><mark>video buttons are switched</mark> on before entering the room.<br>orts the video call before joining, by clicking on the <mark>device</mark> |
|                          | your device and network is ready to form the call. During the process, we may ask you to grant permissions of your microphone and camera to the app.<br>Click here for more information         | Operating System:<br>Windows IO ✓<br>Permission<br>Camera ✓<br>Microphone ✓<br>Screen Share Support ✓<br>Speaker Ø | Server Access ~ che                 | ocker button.<br>For the better comm                     | nunication, using         | earphones or headset is recommended.                                                                                                                          |

ly for the pre-matched chat meeting.)

Online Video Meeting Step 2. To join the online video meeting, click on the [Camera] icon and click [Join Now]. % Please check your device if it is working properly before entering the meeting room.

### ※ Example: Message Meeting

### Chat Features:

- 1) Sending images 2) Sending document files 3) Sending email or phone number
- 4) Instant video call

Things to take note of:

Please ensure your microphone and video buttons are switched on before entering the room.
 Please ensure that your device supports the video call before joining, by clicking on the device checker button.
 For the better communication, using earphones or headset is recommended.