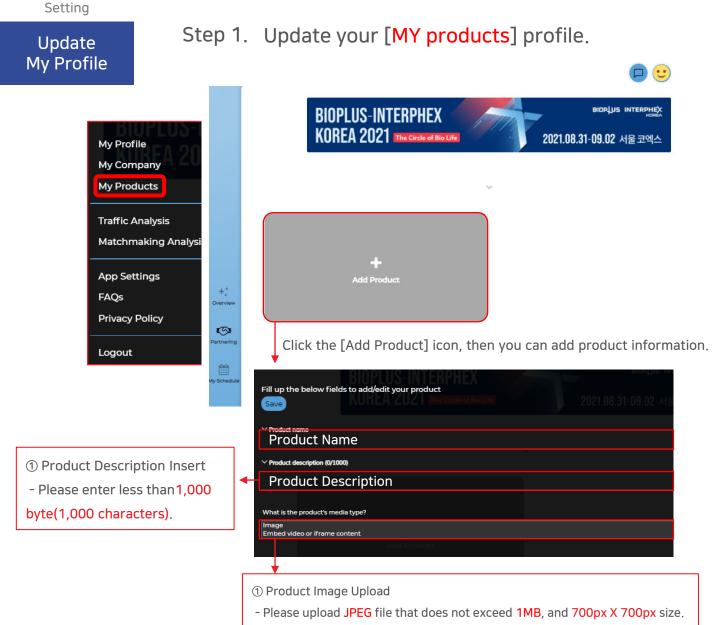

#### Setting

Update My Profile

### ① Logo Image

- Please upload logo image that does not exceed 1MB, and 120px X 120px images.

### ② App Settings

 You can set the email notification frequency and change the platform language through "App Settings."