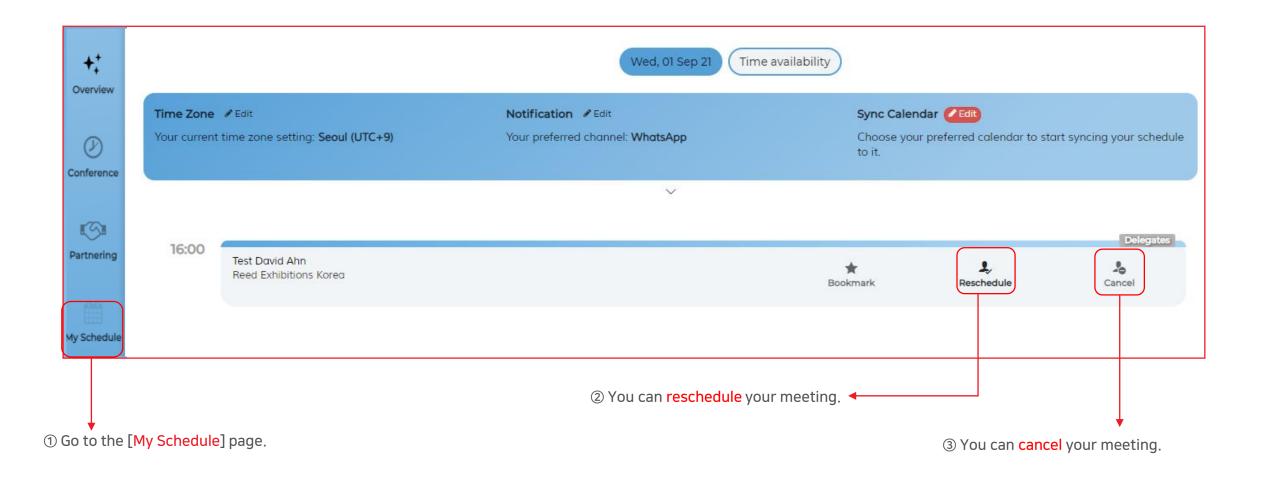

Step 4. The confirmed meeting information will be displayed on the [My Schedule] page.

% If necessary, you can reschedule or cancel the meeting on the same page.

### On the same page, you could also:

| Time Zone Four Edit<br>Your current time zone setting: Seoul (UTC+9) | Notification Fedit<br>Your preferred channel: WhatsApp                                     | Sync Calendar Close your preferred calendar to start syncing your schedule to it.                               |
|----------------------------------------------------------------------|--------------------------------------------------------------------------------------------|-----------------------------------------------------------------------------------------------------------------|
| ① Indicate the time zone of your region.                             | ② Set your preferred notifications setting via SMS, Wechat, or Whatsapp.                   | ③ Synchronize your schedule to your preferred calenda be it Google calendar, Outlook calendar, or via ICS file. |
|                                                                      | X Email notifications are provided by default.                                             |                                                                                                                 |
|                                                                      | ※ Applied notifications will be sent the day before meeting and 15 minutes before meeting. |                                                                                                                 |