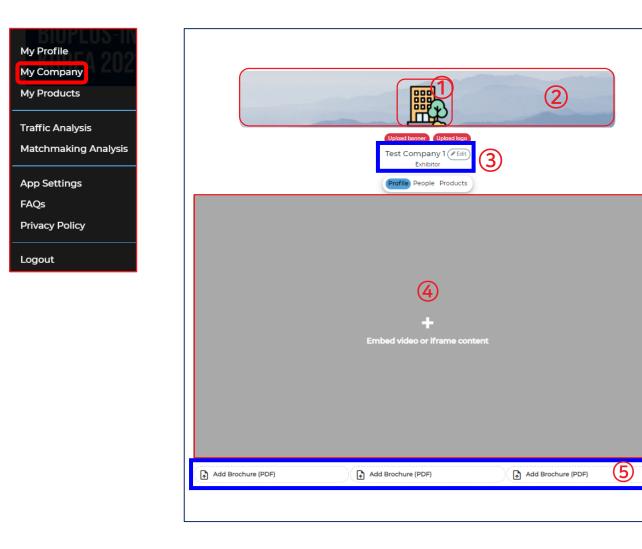

### Step 1. Update your [MY company] profile.

### Company Logo

- Upload company logo image with 250px X 250px size.

### ② Company Banner

- Upload banner image with 1200px X 150px size.

### ③ Company Name

- You can change company name if necessary.

④ Insert the Promotional Video Link (Youtube)

- Please check the guidance on the next slide to upload the video clip.

(5) Upload the partnering information file

- Upload PDF files does not exceed 10MB in each, Max 3 files.