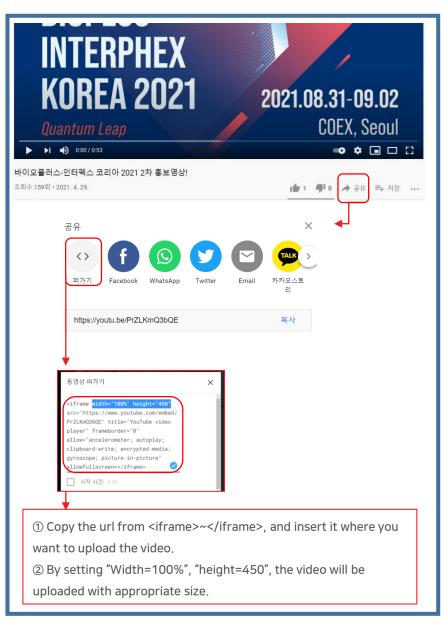

### BIOPLUS INTERPHEX

② Promotion Video(Youtube) link Upload

- Please check the guidance to upload the video clip.

### % How to insert the video clip link