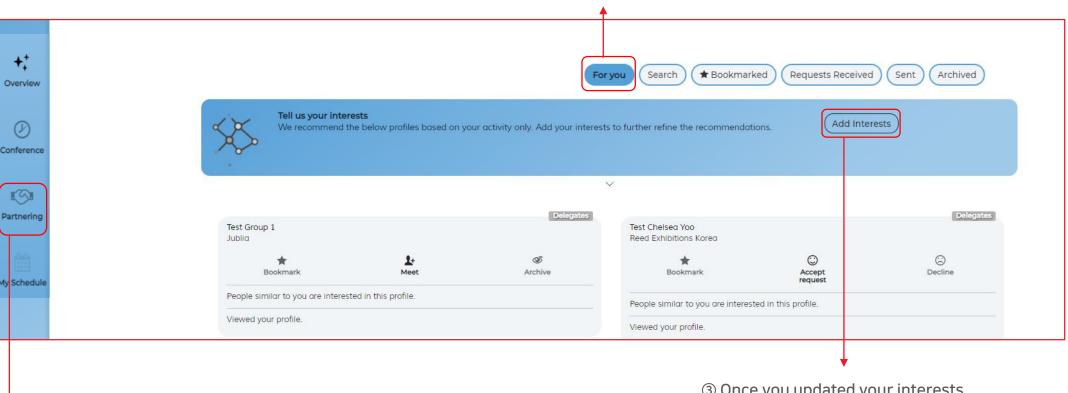

**BIOPLUS-INTERPHEX KOREA 2021 Secretariat.** 

Step 1. Click the [For you] on the [Partnering] tab, you can add your interests.

※ Based on your set interests, you can find the customized list of profile!

② Click [For you] to set your interests.

① Go to the [Partnering] page.

③ Once you updated your interests, you can find the recommended participants to meet.