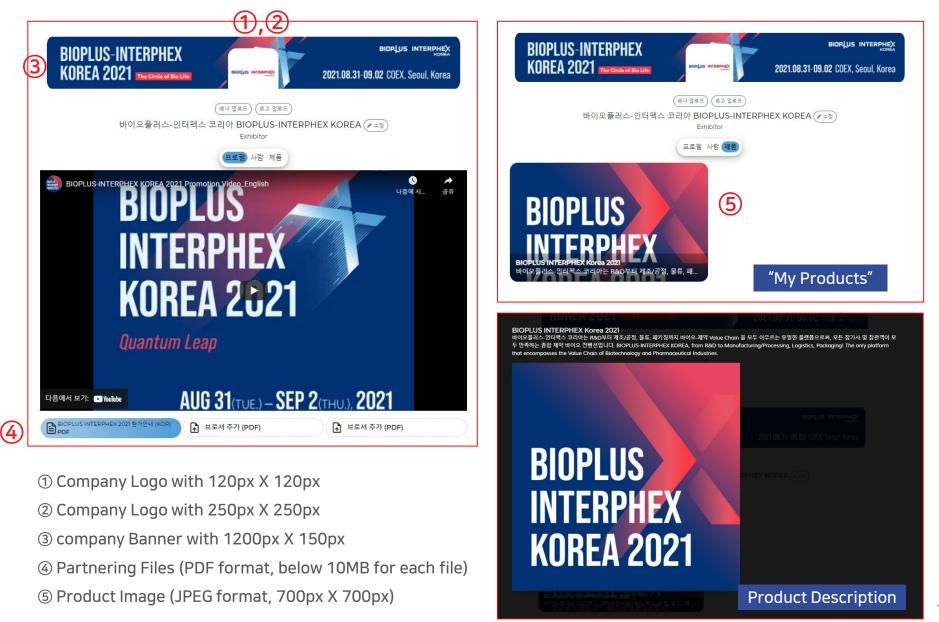

### Company Logo

- Upload company logo image with 250px X 250px size.

### ② Company Banner

- Upload banner image with 1200px X 150px size.

### ③ Company Name

- You can change company name if necessary.

④ Insert the Promotional Video Link (Youtube)

- Please check the guidance on the next slide to upload the video clip.

(5) Upload the partnering information file

- Upload PDF files does not exceed 10MB in each, Max 3 files.