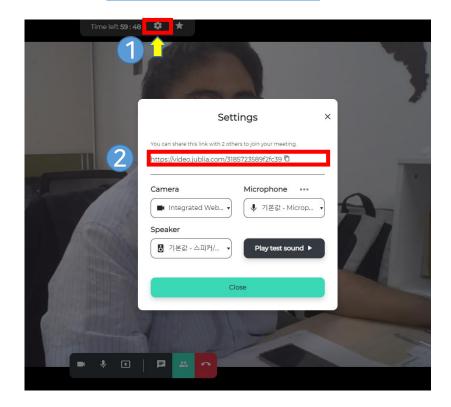

### During the meeting

 Click the gear-shaped button at the top center of the screen
 Copy the link in the center and share it externally, up to 2 people can enter the meeting