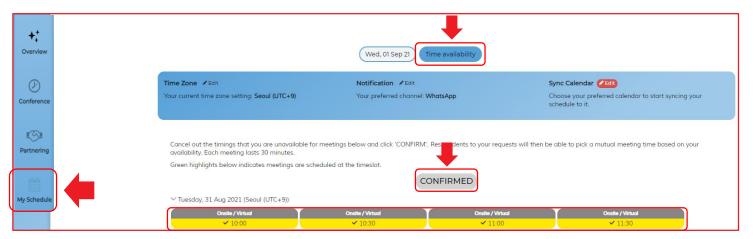

### Setting Check Time Availability

Step 2. Click the [My Schedule] tap to set available meeting times. \* Meeting requests can only be accepted during the time zone you set.

Click on the timeslots that you would like to block out, and it will be greyed.

Click [Confirmed] after you've looked through the timeslots, to save your available timeslots.

### On the same page, you could also:

| Time Zone Four Edit<br>Your current time zone setting: Seoul (UTC+9) | Notification Fedit<br>Your preferred channel: WhatsApp                                     | Sync Calendar Close your preferred calendar to start syncing your schedule to it.                               |
|----------------------------------------------------------------------|--------------------------------------------------------------------------------------------|-----------------------------------------------------------------------------------------------------------------|
| ① Indicate the time zone of your region.                             | ② Set your preferred notifications setting via SMS, Wechat, or Whatsapp.                   | ③ Synchronize your schedule to your preferred calenda be it Google calendar, Outlook calendar, or via ICS file. |
|                                                                      | X Email notifications are provided by default.                                             |                                                                                                                 |
|                                                                      | ※ Applied notifications will be sent the day before meeting and 15 minutes before meeting. |                                                                                                                 |