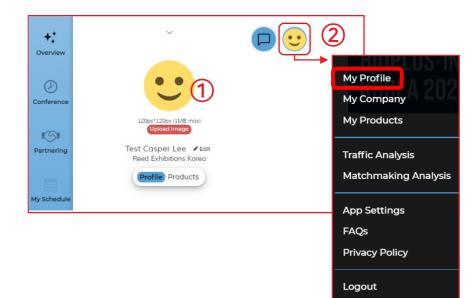

### Step 1. Navigate to the [My Profile] page located top right to update your profile.

### ① Logo Image

- Please upload logo image that does not exceed 1MB, and 120px X 120px images.

### ② App Settings

 You can set the email notification frequency and change the platform language through "App Settings."