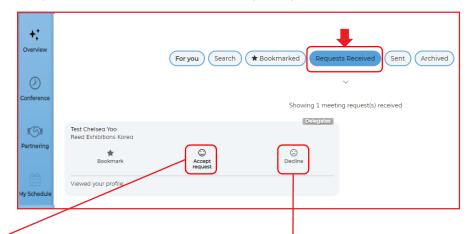

③ Click [Requests Received] to see the meeting schedule received and click [Accept] to find details (not immediately accepted).

- (5) If you are not interested, click [Decline] (not immediately rejected). Select a reason from the drop-down selection provided, and then, click [Decline Invitation].
- \* Caution: If you decline meeting request, you cannot meet with declined participant. (If the meeting is cancelled by accident, please contact the secretariat.)

### Hold on! Do you really want to decline this request? If yes, please select an appropriate reason below so that we can inform the other party. There is no specific reason There is no specific reason My event schedule is full There is a lack of interest at this time Your products/projects/services may not fit our requirements You may not fit our investment criteria at this moment Decline request No, go back