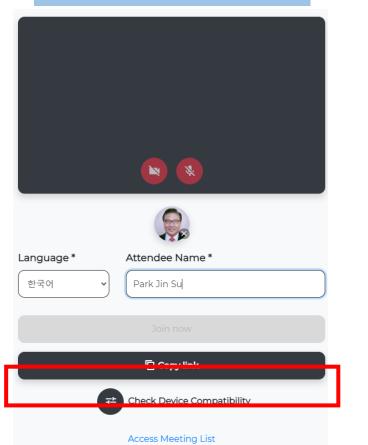

### Before the meeting starts

If you click the Copy link button, it is automatically copied and can be shared by pasting the link

### During the meeting

 Click the gear-shaped button at the top center of the screen
 Copy the link in the center and share it externally, up to 2 people can enter the meeting