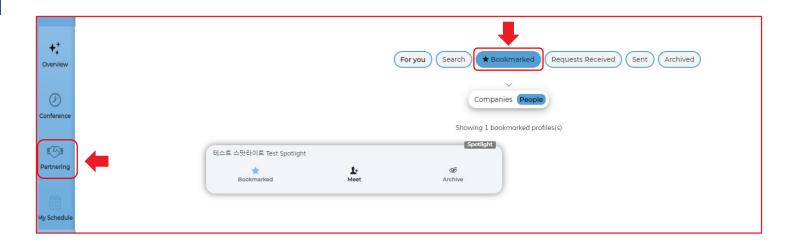

### Search Participating Companies

Step 1. Mark the participants you are interested in and you can find them on [Bookmarked].

If you don't want to see some participants during the search, you can click [Archived] to hide them. You can click the [Archived] tab again to restore those profiles.

| <b>↓</b><br>Overview | For you     Search        ★ Bookmarked     Requests Received     Sent | Archived               |
|----------------------|-----------------------------------------------------------------------|------------------------|
| Conference           | Spotlig                                                               | 1 archived profiles(s) |
| Partnering           | 테스트 스팟라이트 Test Spotlight<br>Bookmarked Meet Archived                  |                        |
| My Schedule          |                                                                       |                        |