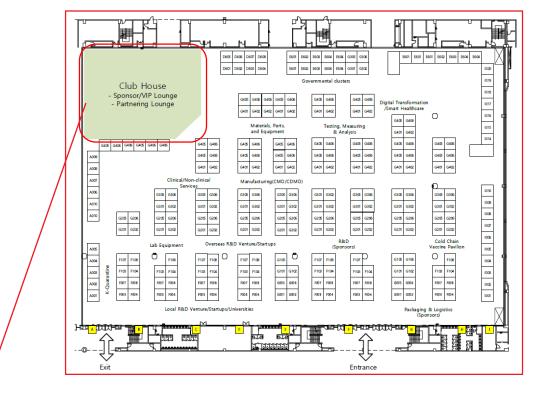

# 3. Meeting

**BIOPLUS-INTERPHEX KOREA 2021 Secretariat.** 

Partnering Meeting

Off-line On-site Meeting 

What is the club house? This is the official lounge of BIOPLUS-INTERPHEX KOREA 2021. It will be operated as a sponsor, VIP lounge, and partnering lounge.