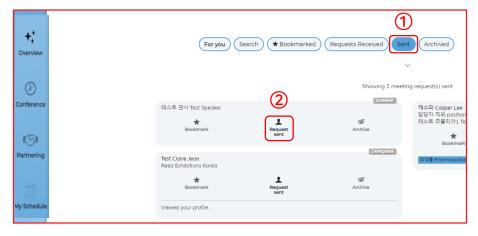

### Step 3. How to accept or decline meetings

The meeting invitation you sent will be displayed on the [Sent] tab.
 If you need to edit the message that has been sent or cancel the meeting invitation, you can select [Request Sent] to modify it.