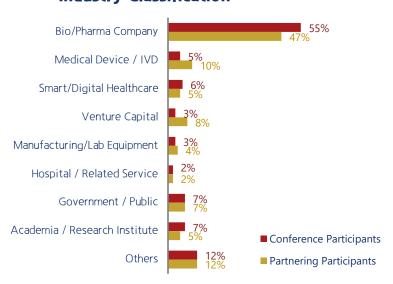

ng: 97 Companies from 16 Countries









Korea-ASEAN Center 19 Companies



40 Other Overseas Companies

• Participating Countries: Australia, Canada, China, Chinese Taipei(Taiwan), Czech Republic, France, Germany, Indonesia, Israel, Japan, Malaysia, Philippines, Singapore, Thailand, USA, Vietnam

#### **Partnering Results**

#### Online Partnering Program

• 123 Companies and Organizations are participated.

•430 Partnering Meetings are made.







### 04

### **Participants Statistics**

#### **Overall Results**

Conference Participant: 2,000 Attendees from 10 Countries Partnering Participant: 123 Companies from 16 Countries

#### **Participant Satisfaction**



#### Willingness to attend again in 2021



#### **Overall Participant Distribution**



#### **Industry Classification**







### 04

### **Participant Statistics**

#### **Interested Sessions**



#### **Partnering Business Demand**







# 05 **Promotion**

#### Newsletter

#### 1) Subscribers

- Attendees who did pre-registration
- Visitors who subscribe the newsletters
- Former participants of the past BIOPLUS conference.

#### 2) Total number of databases

- +30,000

#### 3) Email sending cycle

- Biweekly



#### Kakao Channel & Linked In



#### Kakao Channel Posts

Event Overview, Conference Topic, A Guide before the Event etc.

**Add Kakao Channel** 





#### **Linked In Posts**

Every post is uploaded in English

\* Event Overview, Conference Topics, A Guide before the Event and so on.

Follow our LinkedIn Page



#### **Youtube Channel & Official Website**



**Subscribe our Youtube Channel**