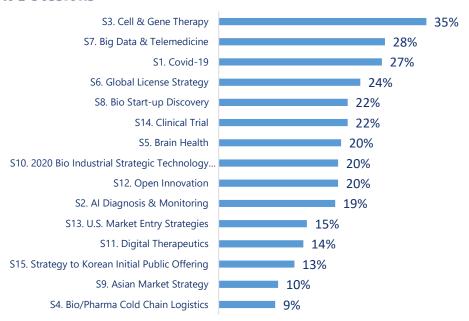

40 Other Overseas Companies

• Participating Countries: Australia, Canada, China, Chinese Taipei(Taiwan), Czech Republic, France, Germany, Indonesia, Israel, Japan, Malaysia, Philippines, Singapore, Thailand, USA, Vietnam

#### **Partnering Results**

#### Online Partnering Program

• 123 Companies and Organizations are participated.

•430 Partnering Meetings are made.







### 04

### **Participants Statistics**

#### **Overall Results**

Conference Participant: 2,000 Attendees from 10 Countries Partnering Participant: 123 Companies from 16 Countries

#### **Participant Satisfaction**



#### Willingness to attend again in 2021



#### **Overall Participant Distribution**



#### **Industry Classification**







### 04

### **Participant Statistics**

#### **Interested Sessions**



#### **Partnering Business Demand**







# 05 **Promotion**

#### Newsletter

#### 1) Subscribers

- Attendees who did pre-registration
- Visitors who subscribe the newsletters
- Former participants of the past BIOPLUS conference.

#### 2) Total number of databases

- +30,000

#### 3) Email sending cycle

- Biweekly



#### Kakao Channel & Linked In



#### Kakao Channel Posts

Event Overview, Conference Topic, A Guide before the Event etc.

**Add Kakao Channel** 





#### **Linked In Posts**

Every post is uploaded in English

\* Event Overview, Conference Topics, A Guide before the Event and so on.

Follow our LinkedIn Page



#### **Youtube Channel & Official Website**



**Subscribe our Youtube Channel** 





**Visit the Official Website** 







#### **Media Banner Promotion an