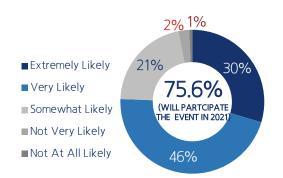

nd Investment firms

#### **Overseas Partnering Line-up**

#### Overseas Partnering: 97 Companies from 16 Countries









Korea-ASEAN Center 19 Companies



40 Other Overseas Companies

• Participating Countries: Australia, Canada, China, Chinese Taipei(Taiwan), Czech Republic, France, Germany, Indonesia, Israel, Japan, Malaysia, Philippines, Singapore, Thailand, USA, Vietnam

#### **Partnering Results**

#### Online Partnering Program

• 123 Companies and Organizations are participated.

•430 Partnering Meetings are made.







### 04

### **Participants Statistics**

#### **Overall Results**

Conference Participant: 2,000 Attendees from 10 Countries Partnering Participant: 123 Companies from 16 Countries

#### **Participant Satisfaction**



#### Willingness to attend again in 2021



#### **Overall Participant Distribution**



#### **Industry Classification**







### 04

### **Participant Statistics**

#### **Interested Sessions**



#### **Partnering Business Demand**







# 05 **Promotion**

#### Newsletter

#### 1) Subscribers

- Attendees who did pre-registration
- Visitors who subscribe the newsletters
- Former participants of the past BIOPLUS conference.

#### 2) Total number of databases

- +30,000

#### 3) Email sending cycle

- Biweekly



#### Kakao Channel & Linked In



#### Kakao Channel Posts

Event Overview, Conference Topic, A Guide before the Event etc.

**Add Kakao Channel** 





#### **Linked In Posts**

Every post is uploaded in English

\* Event Overview, Conference Topics, A Guide before the Event and so on.

Follow our LinkedIn Page



#