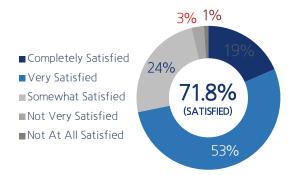

companies in Korea and Venture Capitalists and Investment firms

#### **Overseas Partnering Line-up**

#### Overseas Partnering: 97 Companies from 16 Countries









Korea-ASEAN Center 19 Companies



40 Other Overseas Companies

• Participating Countries: Australia, Canada, China, Chinese Taipei(Taiwan), Czech Republic, France, Germany, Indonesia, Israel, Japan, Malaysia, Philippines, Singapore, Thailand, USA, Vietnam

#### **Partnering Results**

#### Online Partnering Program

• 123 Companies and Organizations are participated.

•430 Partnering Meetings are made.







### 04

### **Participants Statistics**

#### **Overall Results**

Conference Participant: 2,000 Attendees from 10 Countries Partnering Participant: 123 Companies from 16 Countries

#### **Participant Satisfaction**



#### Willingness to attend again in 2021



#### **Overall Participant Distribution**



#### **Industry Classification**







### 04

### **Participant Statistics**

#### **Interested Sessions**



#### **Partnering Business Demand**







# 05 **Promotion**

#### Newsletter

#### 1) Subscribers

- Attendees who did pre-registration
- Visitors who subscribe the newsletters
- Former participants of the past BIOPLUS conference.

#### 2) Total number of databases

- +30,000

#### 3) Email sending cycle

- Biweekly



#### Kakao Channel & Linked In



#### Kakao Channel Posts

Event Overview, Conference Topic, A Guide before the Event etc.

**Add Kakao Channel** 





#### **Linked In Posts**

Every post is uploaded in English

\* Event Overview, Conference Topics, A Guide before the Eve